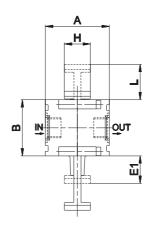

## HZE-P

| size | Α  | В  | C  | D  | E | E1 | F    | G  | Н  | L  | L1 | M    |  |
|------|----|----|----|----|---|----|------|----|----|----|----|------|--|
| 0    | 41 | 36 | 41 | 18 | 6 | 18 | G1/4 | 77 | 17 | 23 | 35 | 22,5 |  |