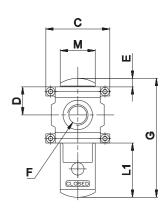

## HZE-P

| size | Α  | В  | C  | D  | E | E1 | F    | G  | Н  | L  | L1 | M    |  |
|------|----|----|----|----|---|----|------|----|----|----|----|------|--|
| 0    | 41 | 36 | 41 | 18 | 6 | 18 | G1/4 | 77 | 17 | 23 | 35 | 22,5 |  |