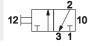

## P - Lockable valve

The lockable valve is a 3 way 2 position manual valve. In the closed position it enables discharge of the downstream system of the air preparation equipment. By using one lock (not included) the user is not allowed to pressurize the system accidentally.